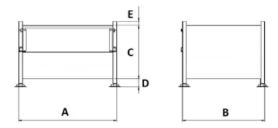

## £216.00 Each

VAT and Delivery Not Included

| Specification             |     |     |     |    |          |
|---------------------------|-----|-----|-----|----|----------|
| Stillage Dimensions in mm |     |     |     |    | Capacity |
| Α                         | В   | С   | D   | E  |          |
| 610                       | 610 | 510 | 100 | 60 | 600kg    |