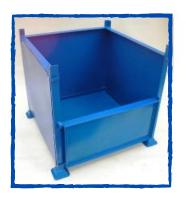

## Stackable Sheet Steel Stillage 610 x 610

- This robust stacking Steel stillage has a half drop front and capacity of 600kg and is a fully stackable stillage up to 4 high.
- The cupped stillage feet enable simple stacking of the cage pallets.
- We have our stacking box pallet stillages in stock ready for despatch on a 3 day service.