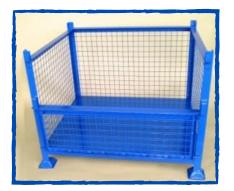

## Mesh Stackable Stillage With Half Drop Door 1000 x 1200

This robust stacking Steel stillage has a capacity of 600kg and is a fully stackable stillage up to 4 high.

The cupped stillage feet enable simple stacking of the cage pallets.

The stillage has a half drop front with a load capacity of 600kg and is made from a 50x50x5mm mild steel angle framework with 50x50x3mm mesh side panels.