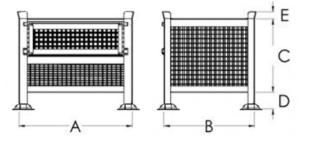

## Tuff Cupped Feet Steel Stillages

VAT and Delivery Not Included

| Specification                 |                           |      |     |     |    |          |       |
|-------------------------------|---------------------------|------|-----|-----|----|----------|-------|
| Product                       | Stillage Dimensions in mm |      |     |     |    | Capacity | Price |
|                               | A                         | В    | с   | D   | E  |          |       |
| Z/STILLAGE/SM4C - 1000 x 1200 | 1000                      | 1200 | 820 | 100 | 60 | 600kg    | £269  |