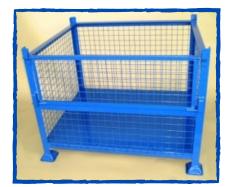

## Mesh Stackable Stillage With Half Drop Door 1000 x 1200

This robust stacking Steel stillage has a capacity of 600kg and is a fully stackable stillage up to 4 high.

The cupped stillage feet enable simple stacking of the cage pallets.

The stillage has a half drop front with a load capacity of 600kg and is made from a 50x50x5mm mild steel angle framework with 50x50x3mm mesh side panels.