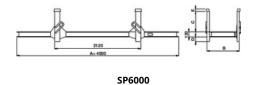

## TITAN Bar Carriers \*Minimum Order Quantity of 10 units

Z/PP/SP056

| Specification |                           |     |     |     |    |          |
|---------------|---------------------------|-----|-----|-----|----|----------|
| Product       | Stillage Dimensions in mm |     |     |     |    | Capacity |
|               | Α                         | В   | С   | D   | E  |          |
| SP056         | 3000                      | 560 | 500 | 100 | 60 | 3000kg   |
| SP056L        | 4000                      | 560 | 500 | 100 | 60 | 3000kg   |
| SP6000        | 4000                      | 800 | 490 | 120 | 70 | 6000kg   |