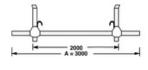

## TITAN Bar Carriers \*Minimum Order Quantity of 10 units

Z/PP/SP056

| Specification |                           |     |     |     |    |          |
|---------------|---------------------------|-----|-----|-----|----|----------|
| Product       | Stillage Dimensions in mm |     |     |     |    | Capacity |
|               | Α                         | В   | С   | D   | E  |          |
| SP056         | 3000                      | 560 | 500 | 100 | 60 | 3000kg   |
| SP056L        | 4000                      | 560 | 500 | 100 | 60 | 3000kg   |
| SP6000        | 4000                      | 800 | 490 | 120 | 70 | 6000kg   |