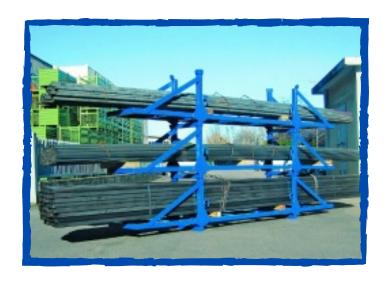

## **TITAN Bar, Rod and Tube Post Pallets**

## TITAN Bar Carriers \*Minimum Order Quantity of 10 units

Z/PP/SP056

| Specification |                           |     |     |     |    |          |
|---------------|---------------------------|-----|-----|-----|----|----------|
| Product       | Stillage Dimensions in mm |     |     |     |    | Capacity |
|               | Α                         | В   | С   | D   | E  |          |
| SP056         | 3000                      | 560 | 500 | 100 | 60 | 3000kg   |
| SP056L        | 4000                      | 560 | 500 | 100 | 60 | 3000kg   |
| SP6000        | 4000                      | 800 | 490 | 120 | 70 | 6000kg   |

SP056

- These are steel, heavy duty, stackable, bar carriers or racks. Specially designed to carry steel bars, rods, tubing, flats, extrusions or other long products.
- The containers are guaranteed free from burrs, with chamfered and rounded corners to avoid injury during use.
- At Steps and Stillages we also have a complete range of accessories designed to integrate with our containers. From card holders and identification plates to wheels and lids we have the ideal custom solution for your needs.