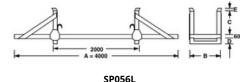

## TITAN Bar Carriers \*Minimum Order Quantity of 10 units

Z/PP/SP056

| Specification |                           |     |     |     |    |          |
|---------------|---------------------------|-----|-----|-----|----|----------|
| Product       | Stillage Dimensions in mm |     |     |     |    | Capacity |
|               | Α                         | В   | С   | D   | E  |          |
| SP056         | 3000                      | 560 | 500 | 100 | 60 | 3000kg   |
| SP056L        | 4000                      | 560 | 500 | 100 | 60 | 3000kg   |
| SP6000        | 4000                      | 800 | 490 | 120 | 70 | 6000kg   |