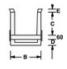

## TITAN Bar Carriers \*Minimum Order Quantity of 10 units

Z/PP/SP056

| Specification |                           |     |     |     |    |          |
|---------------|---------------------------|-----|-----|-----|----|----------|
| Product       | Stillage Dimensions in mm |     |     |     |    | Capacity |
|               | Α                         | В   | С   | D   | E  |          |
| SP056         | 3000                      | 560 | 500 | 100 | 60 | 3000kg   |
| SP056L        | 4000                      | 560 | 500 | 100 | 60 | 3000kg   |
| SP6000        | 4000                      | 800 | 490 | 120 | 70 | 6000kg   |