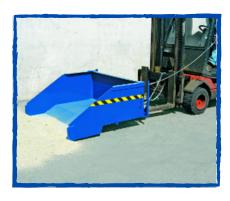

## **Bulldozer Shovel Tipping Skip**

- These scoop or shovel forklift tipping skips can be emptied directly from the forklift truck just by pulling a rope connected to the tipping lever. This allows goods to be easily, automatically and safely dumped, minimizing working time and eliminating the risk of injury.
- There is a safety device against accidental dumping.
- These extremely robust tipping skips are of a scoop or shovel type design and are especially suitable for the collection and unloading of all loose materials including snow.