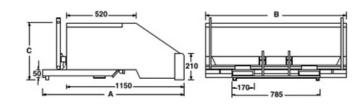

## Shovel Skip

VAT and Delivery
Not Included

SL164R

| Specification     |                       |      |     |          |
|-------------------|-----------------------|------|-----|----------|
| Product           | Skip Dimensions in mm |      |     | Capacity |
|                   | Α                     | В    | С   |          |
| SL164R            | 1420                  | 1270 | 570 | 1000kg   |
| SL164R Galvanized | 1420                  | 1270 | 370 | Toookg   |