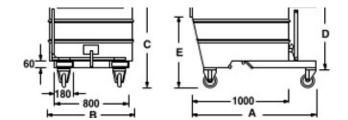

## Low Height Tipping Skip LT1000

**VAT** and Delivery Not Included

Z/STIL/LT1000

| Specification |                       |      |      |     |     |          |                            |
|---------------|-----------------------|------|------|-----|-----|----------|----------------------------|
| Product       | Skip Dimensions in mm |      |      |     |     | Capacity | Volume                     |
|               | Α                     | В    | С    | D   | E   |          |                            |
| Z/STIL/LT1000 | 1550                  | 1070 | 1210 | 970 | 920 | 1700kg   | 1070L<br>1.07m³<br>1.4 yd³ |