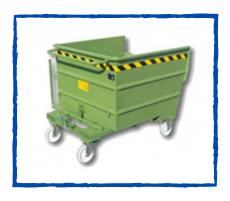

## Low Height Tipping Skip LT1000

**VAT** and Delivery Not Included

Z/STIL/LT1000

| Specification |                       |      |      |     |     |          |                            |
|---------------|-----------------------|------|------|-----|-----|----------|----------------------------|
| Product       | Skip Dimensions in mm |      |      |     |     | Capacity | Volume                     |
|               | Α                     | В    | С    | D   | E   |          |                            |
| Z/STIL/LT1000 | 1550                  | 1070 | 1210 | 970 | 920 | 1700kg   | 1070L<br>1.07m³<br>1.4 yd³ |

- These low height tipping skips are designed to facilitate the collection and disposal of waste and scrap and can easily be tipped from the forklift truck just by moving a lever. This allows scraps and waste to be easily, automatically and safely dumped, minimizing working time and eliminating the risk of injury.
- Equipped with watertight tanks the tipping skips can easily be moved by hand thanks to the four large diameter wheels, two fixed and two swivel, mounted on bearings.

- All skips come with CE marking plate as standard.
- The skips in stock are blue however the skips come in a range of standard RAL colours so that they can be colour coded for specific waste types if required. Alternatively a galvanised finish is available.