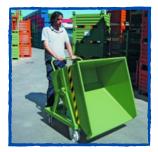

These roll forward tipping skips can be emptied either by hand from the ground or when lifted by forklift truck. Designed to facilitate the collection and disposal of waste and scrap, which can be dumped by just by moving a lever.

Equipped with watertight tanks the tipping skips can easily be moved by hand thanks to the four large diameter wheels, two fixed and two swivel, mounted on bearings.

The skips are blue. Other standard RAL colours are available on a 3 week lead time. Alternatively a galvanised finish is available. Contact us regarding these options.