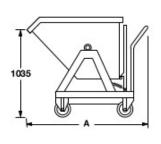

#### Z/STIL/LT0450

| Specification               |                       |      |     |     |     |          |                                                     |
|-----------------------------|-----------------------|------|-----|-----|-----|----------|-----------------------------------------------------|
| Product                     | Skip Dimensions in mm |      |     |     |     | Capacity | Volume                                              |
|                             | A                     | В    | с   | D   | E   |          |                                                     |
| Z/STIL/LT0450 - 1300 x 1070 | 1300                  | 1070 | 935 | 210 | 620 | 1000kg   | 400L<br>0.4 m <sup>3</sup><br>0.523 yd <sup>3</sup> |