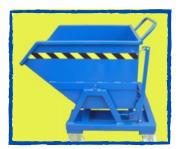

### Roll Forward Tipping Skips 450 litre

VAT and Delivery Not Included

These roll forward tipping skips can be emptied either by hand from the ground or when lifted by forklift truck. Designed to facilitate the collection and disposal of waste and scrap, which can be dumped by just by moving a lever.

Equipped with watertight tanks the tipping skips can easily be moved by hand thanks to the four large diameter wheels, two fixed and two swivel, mounted on bearings.

The skips are blue. Other standard RAL colours are available on a 3 week lead time. Alternatively a galvanised finish is available. Contact us regarding these options.