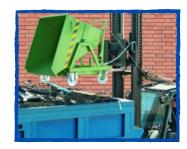

These roll forward tipping skips can be emptied either by hand from the ground or when lifted by forklift truck. Designed to facilitate the collection and disposal of waste and scrap, which can be dumped by just by moving a lever.

All skips come with CE marking plate as standard.

\*Skip Fork Jacket Dimensions

Tel: 01536 909473 Email: sales@stepsandstillages.co.uk Website: www.stepsandstillages.co.uk

Brunel Close, Northfield Ave, Kettering NN16 9HU