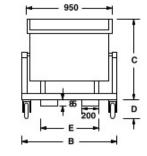

#### Z/STIL/LT0450

| Specification               |                       |      |     |     |     |          |                                                     |
|-----------------------------|-----------------------|------|-----|-----|-----|----------|-----------------------------------------------------|
| Product                     | Skip Dimensions in mm |      |     |     |     | Capacity | Volume                                              |
|                             | A                     | В    | с   | D   | E   |          |                                                     |
| Z/STIL/LT0450 - 1300 x 1070 | 1300                  | 1070 | 935 | 210 | 620 | 1000kg   | 400L<br>0.4 m <sup>3</sup><br>0.523 yd <sup>3</sup> |

These roll forward tipping skips can be emptied either by hand from the ground or when lifted by forklift truck. Designed to facilitate the collection and disposal of waste and scrap, which can be dumped by just by moving a lever.

Equipped with watertight tanks the tipping skips can easily be moved by hand thanks to the four large diameter wheels, two fixed and two swivel, mounted on bearings.

The skips are blue. Other standard RAL colours are available on a 3 week lead time. Alternatively a galvanised finish is available. Contact us regarding these options.