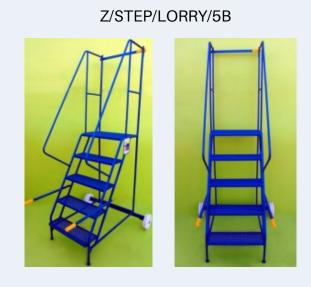

## **5 Step Budget Lorry Access**

- This budget version is fitted with 2 substantial 200mm nylon wheels.
- The two handles fitted to the front of the ladder allow it to be moved by being partially lifted.
- Also fitted is a safety rail at the top and safety notice on the side.
- Mobile steps are painted as standard using a one coat primer/finish Zinfos 700CT, or can be galvanized.