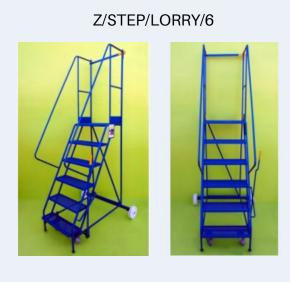

## **6 Step Lorry Access**

## **Product Overview**

- Fitted with 2 substantial 200mm nylon wheels and 2 smaller 100mm diameter wheels housed in swivel castors allowing easy movement
- On the side is mounted a brake lever which disengages the smaller wheels when in use allowing a safe stable platform
- Also fitted is a safety rail at the top and safety notice on the side.
- There are 2 lever brakes mounted within the structure which disengage each pair of wheels.
- Mobile steps are painted as standard using a one coat primer/finish Zinfos 700CT, or can be galvanized.