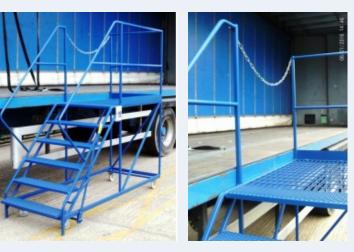

• This is mobile access platform model R7 which is designed specifically to enable safe working from the rear of vehicles.

When trailers or shipping containers need to be unloaded and there is no loading bay or dock to reverse up to, then there is a potential unloading risk. This mobile platform with rungs is designed to alleviate the risks involved.

> The platform can either be mobile on wheels with brakes or can be moved by forklift and have optional jacking legs.

The mobile access platforms come with braked swivel wheels as standard. Available from within the options are optional wind down legs which can be added to the access steps. These allows the platform to be used with trucks of differing heights.