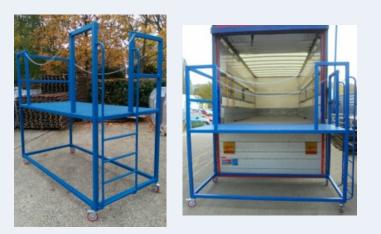

This is our heavy duty TITAN mobile access platform model T9 which is designed specifically to enable safe access from the rear of vehicles and shipping containers.

As standard, the mobile access platform has 4 off 200mm dia polyurethane tyred wheels fitted in a swivel and locking brake castor, each individual castor rated to 750kg.

The platform deck is from 3mm chequer plate and the integral step section uses high grip punched steel treads.

There is a 1m handrail all round the platform and a kick plate

The legs are infinitely adjustable and a similar design to Acrow Props used in the construction industry. A threaded collar does fine height adjustment while a pin is inserted in a series of holes to do coarser adjustment.

The platform is in a painted finish, blue RAL 5010 is our standard. Galvanizing is not possible with this TITAN platform as the thickness of the coating fouls the thread of the leg adjustment threaded collar.