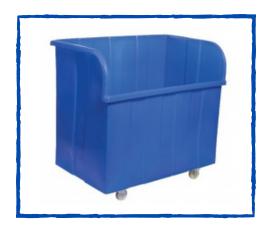

## **Order Picking Truck 885 Litre**

## **Available Colours:**

Red Yellow Blue Black Orange White Natural Grey Green

| Specification      |                                              |
|--------------------|----------------------------------------------|
| External Dimension | 1255 x 785 x 1180mm (LxWxH)                  |
| Internal Dimension | 1175 x 720 x 1045mm (LxWxH)                  |
| Load Capacity      | 885 Ltr                                      |
| Wheels             | 2x4" fixed 2x4" swivel castor corner mounted |

- This Order Picking Truck is constructed of medium density polyethylene.
- The unique, cut away lip style design, allows for easy loading and unloading, storage and transportation of goods.
- The picking truck is ideal for all materials handling applications and is perfect for warehouses and factories.
- The container truck is fitted with 2 x 4" fixed and 2 x 4" swivel castors corner mounted. It has a completely smooth interior for easy cleaning.